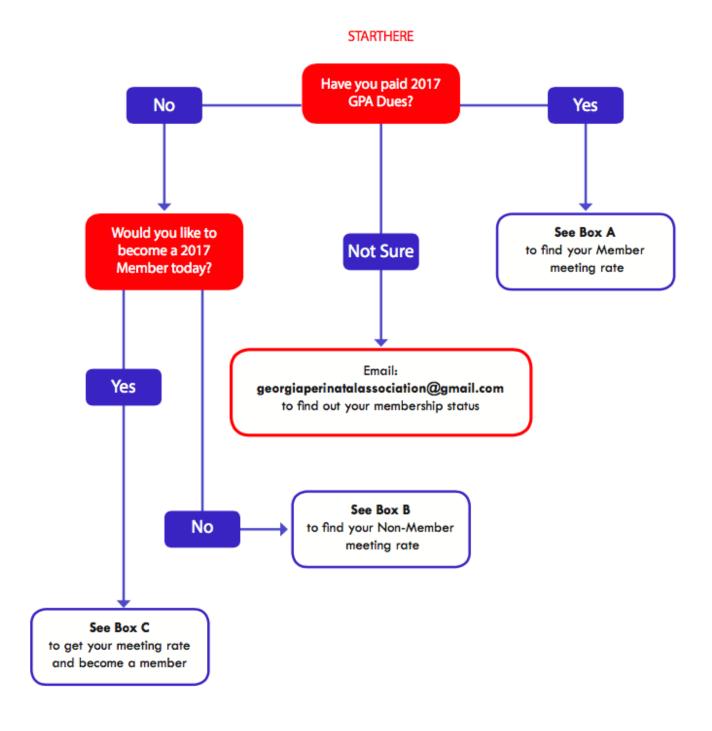

## 31st Annual Conference REGISTRATION FLOW CHART

September 20-22, 2017 | The King & Prince Resort | St. Simons, GA

Use this flow chart to determine which registration fee category (A, B, or C) best applies to you, then flip over and fill out the detailed registration form.